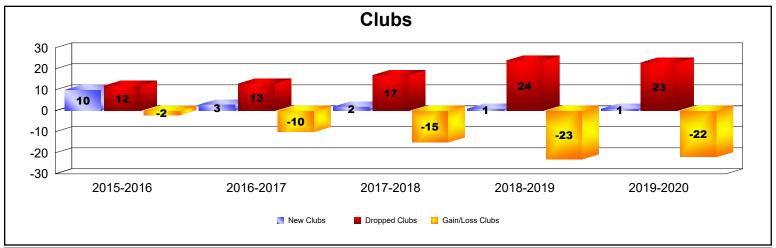

## **Multiple District 107**

| Year      | New<br>Clubs | Dropped<br>Clubs | Gain/<br>Loss<br>Clubs | New<br>Members | Charter<br>Members | Reinstate<br>Members | Transfer<br>Members | Total<br>Member<br>Added | Total<br>Members<br>Dropped | Gain/<br>Loss<br>Members |
|-----------|--------------|------------------|------------------------|----------------|--------------------|----------------------|---------------------|--------------------------|-----------------------------|--------------------------|
| 2015-2016 | 10           | 12               | -2                     | 1,159          | 254                | 22                   | 108                 | 1,543                    | 2,195                       | -652                     |
| 2016-2017 | 3            | 13               | -10                    | 1,161          | 114                | 8                    | 141                 | 1,424                    | 2,058                       | -634                     |
| 2017-2018 | 2            | 17               | -15                    | 938            | 78                 | 16                   | 82                  | 1,114                    | 2,259                       | -1,145                   |
| 2018-2019 | 1            | 24               | -23                    | 909            | 43                 | 25                   | 124                 | 1,101                    | 2,068                       | -967                     |
| 2019-2020 | 1            | 23               | -22                    | 732            | 34                 | 17                   | 98                  | 881                      | 1,946                       | -1,065                   |
| Average   | 3            | 18               | -14                    | 980            | 105                | 18                   | 111                 | 1,213                    | 2,105                       | -893                     |