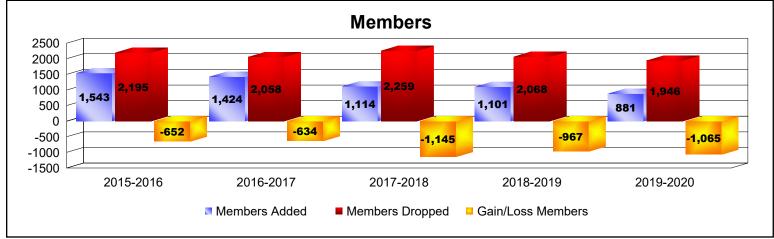

## **Multiple District 107**

| Year      | New<br>Clubs | Dropped<br>Clubs | Gain/<br>Loss<br>Clubs | New<br>Members | Charter<br>Members | Reinstate<br>Members | Transfer<br>Members | Total<br>Member<br>Added | Total<br>Members<br>Dropped | Gain/<br>Loss<br>Members |
|-----------|--------------|------------------|------------------------|----------------|--------------------|----------------------|---------------------|--------------------------|-----------------------------|--------------------------|
| 2015-2016 | 10           | 12               | -2                     | 1,159          | 254                | 22                   | 108                 | 1,543                    | 2,195                       | -652                     |
| 2016-2017 | 3            | 13               | -10                    | 1,161          | 114                | 8                    | 141                 | 1,424                    | 2,058                       | -634                     |
| 2017-2018 | 2            | 17               | -15                    | 938            | 78                 | 16                   | 82                  | 1,114                    | 2,259                       | -1,145                   |
| 2018-2019 | 1            | 24               | -23                    | 909            | 43                 | 25                   | 124                 | 1,101                    | 2,068                       | -967                     |
| 2019-2020 | 1            | 23               | -22                    | 732            | 34                 | 17                   | 98                  | 881                      | 1,946                       | -1,065                   |
| Average   | 3            | 18               | -14                    | 980            | 105                | 18                   | 111                 | 1,213                    | 2,105                       | -893                     |