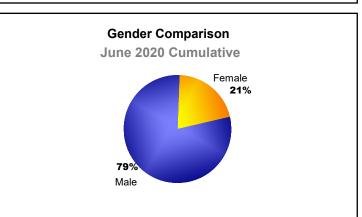

| 2,259                       | -1,145                   |
| 2018-2019 | 1            | 24               | -23                    | 909            | 43                 | 25                   | 124                 | 1,101                    | 2,068                       | -967                     |
| 2019-2020 | 1            | 23               | -22                    | 732            | 34                 | 17                   | 98                  | 881                      | 1,946                       | -1,065                   |
| Average   | 3            | 18               | -14                    | 980            | 105                | 18                   | 111                 | 1,213                    | 2,105                       | -893                     |









MBR0065 Page 1 of 1 9/9/2020 2:55:56AM