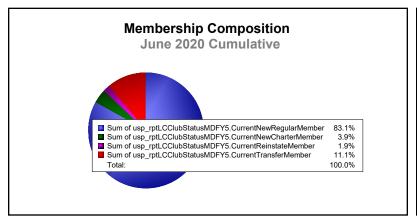

| 2,259                       | -1,145                   |
| 2018-2019 | 1            | 24               | -23                    | 909            | 43                 | 25                   | 124                 | 1,101                    | 2,068                       | -967                     |
| 2019-2020 | 1            | 23               | -22                    | 732            | 34                 | 17                   | 98                  | 881                      | 1,946                       | -1,065                   |
| Average   | 3            | 18               | -14                    | 980            | 105                | 18                   | 111                 | 1,213                    | 2,105                       | -893                     |









MBR0065 Page 1 of 1 9/9/2020 2:55:56AM